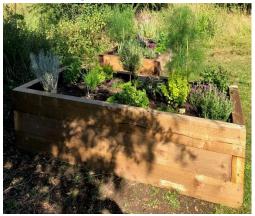

## **Community Herb Garden**

A variety of herbs plated and tended by Friends of Platinum Wood volunteers.

Plus, Wildflowers have been sown in the central area of the wood, and they are expected to show prominently in 2025. A further expansion is planned for phase three.