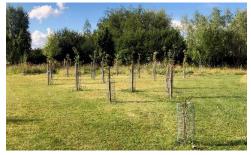

## Information – Update on WTC QEII Platinum Jubilee Wood

Inception was 18/11/2022 with **Phase 1**: 105 trees planted.

**Phase 2** added twenty more trees (total trees – 25 Fruit trees plus 100 native trees). Furthermore, an Herb Garden and Pollination area have been added: