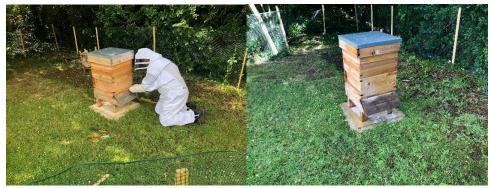

## **Community Orchard**

**Pollination Area** 

Pear, Plum, Apple, Pear, Cherry and Damson.

A colony of honeybees was installed to boost pollination in the wood and surrounding gardens.