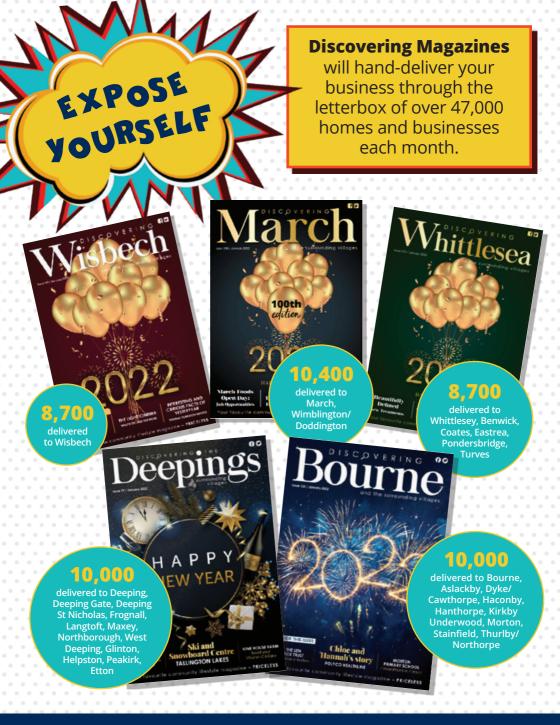

# IS YOUR BUSINESS A SECRET?



### Magazines

### HOW MUCH WILL IT COST TO ADVERTISE YOUR BUSINESS?

|              | FULL<br>PAGE | HALF<br>PAGE | QUARTER<br>PAGE | EIGHTH<br>PAGE |
|--------------|--------------|--------------|-----------------|----------------|
| 1 Insertion  | £209*        | £119*        | £89*            | £59*           |
| 4 Insertions | £199*        | £104*        | £84*            | £55*           |
| 6 Insertions | £189*        | £99*         | £79*            | £49*           |

#### Advertise in multiple titles and receive a discount

2 Titles £5 off, 3 or more titles £10 off per advert per issue \*all adverts are plus vat and include a FREE design

an adverts are plus val and include a FREE desig

Directory

Standard Directory £29

Large Directory £39

**Leaflet Insertion** £25 per 1000