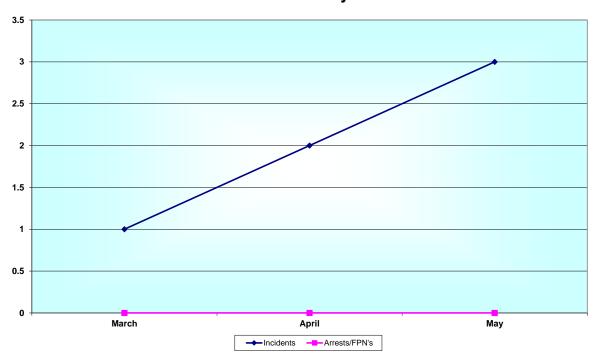

## Number of Incidents and Arrests for Whittlesey From March – May 2022

## **Data Chart of Performance Figures for previous three months**

|                                                   | March | April | May | Total |
|---------------------------------------------------|-------|-------|-----|-------|
| Total Incidents<br>Recorded<br>(Whittlesey only)  | 1     | 2     | 3   | 6     |
| Arrests / Fixed Penalty Notices (Whittlesey only) | 0     | 0     | 0   | 0     |
| CCTV Patrols Completed (All Towns)                | 297   | 294   | 381 | 972   |