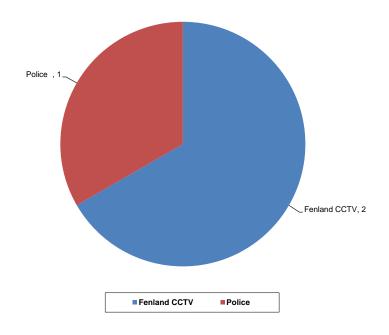

## Whittlesey Town Council CCTV update May 2022

## Number of Incidents and Arrests for Whittlesey From March – May 2022



## Incidents by Call Source for Whittlesey for May





## **Data Chart of Performance Figures for previous three months**

|                                                   | March | April | May | Total |
|---------------------------------------------------|-------|-------|-----|-------|
| Total Incidents<br>Recorded<br>(Whittlesey only)  | 1     | 2     | 3   | 6     |
| Arrests / Fixed Penalty Notices (Whittlesey only) | 0     | 0     | 0   | 0     |
| CCTV Patrols Completed (All Towns)                | 297   | 294   | 381 | 972   |

The above data is based upon incidents and arrests recorded by Safer Fenland CCTV and data supplied by Cambridgeshire Constabulary, to provide the most accurate figures possible at the time of publishing.