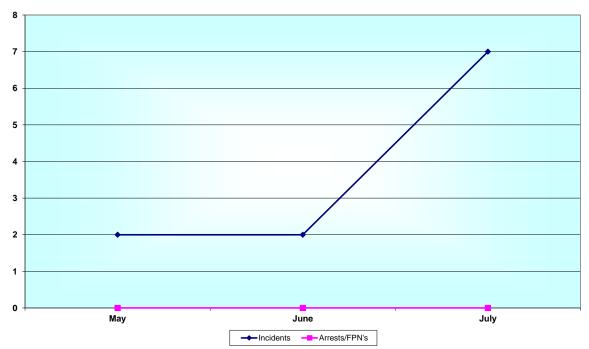

## Whittlesey Town Council CCTV update July 2021

Number of Incidents and Arrests for Whittlesey From May – July 2021

Incidents by Call Source for Whittlesey for July

## Data Chart of Performance Figures for previous three months

|                                                         | Мау | June | July | Total |
|---------------------------------------------------------|-----|------|------|-------|
| Total Incidents<br>Recorded<br>(Whittlesey only)        | 2   | 2    | 7    | 11    |
| Arrests / Fixed<br>Penalty Notices<br>(Whittlesey only) | 2   | 0    | 0    | 2     |
| CCTV<br>Patrols Completed<br>(All Towns)                | 438 | 445  | 431  | 1314  |

The above data is based upon incidents and arrests recorded by Safer Fenland CCTV and data supplied by Cambridgeshire Constabulary, to provide the most accurate figures possible at the time of publishing.