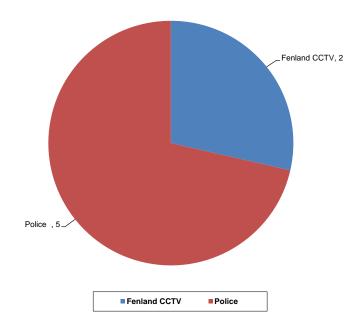

## Whittlesey Town Council CCTV update July 2021

Number of Incidents and Arrests for Whittlesey From May – July 2021

Incidents by Call Source for Whittlesey for July

The above data is based upon incidents and arrests recorded by Safer Fenland CCTV and data supplied by Cambridgeshire Constabulary, to provide the most accurate figures possible at the time of publishing.