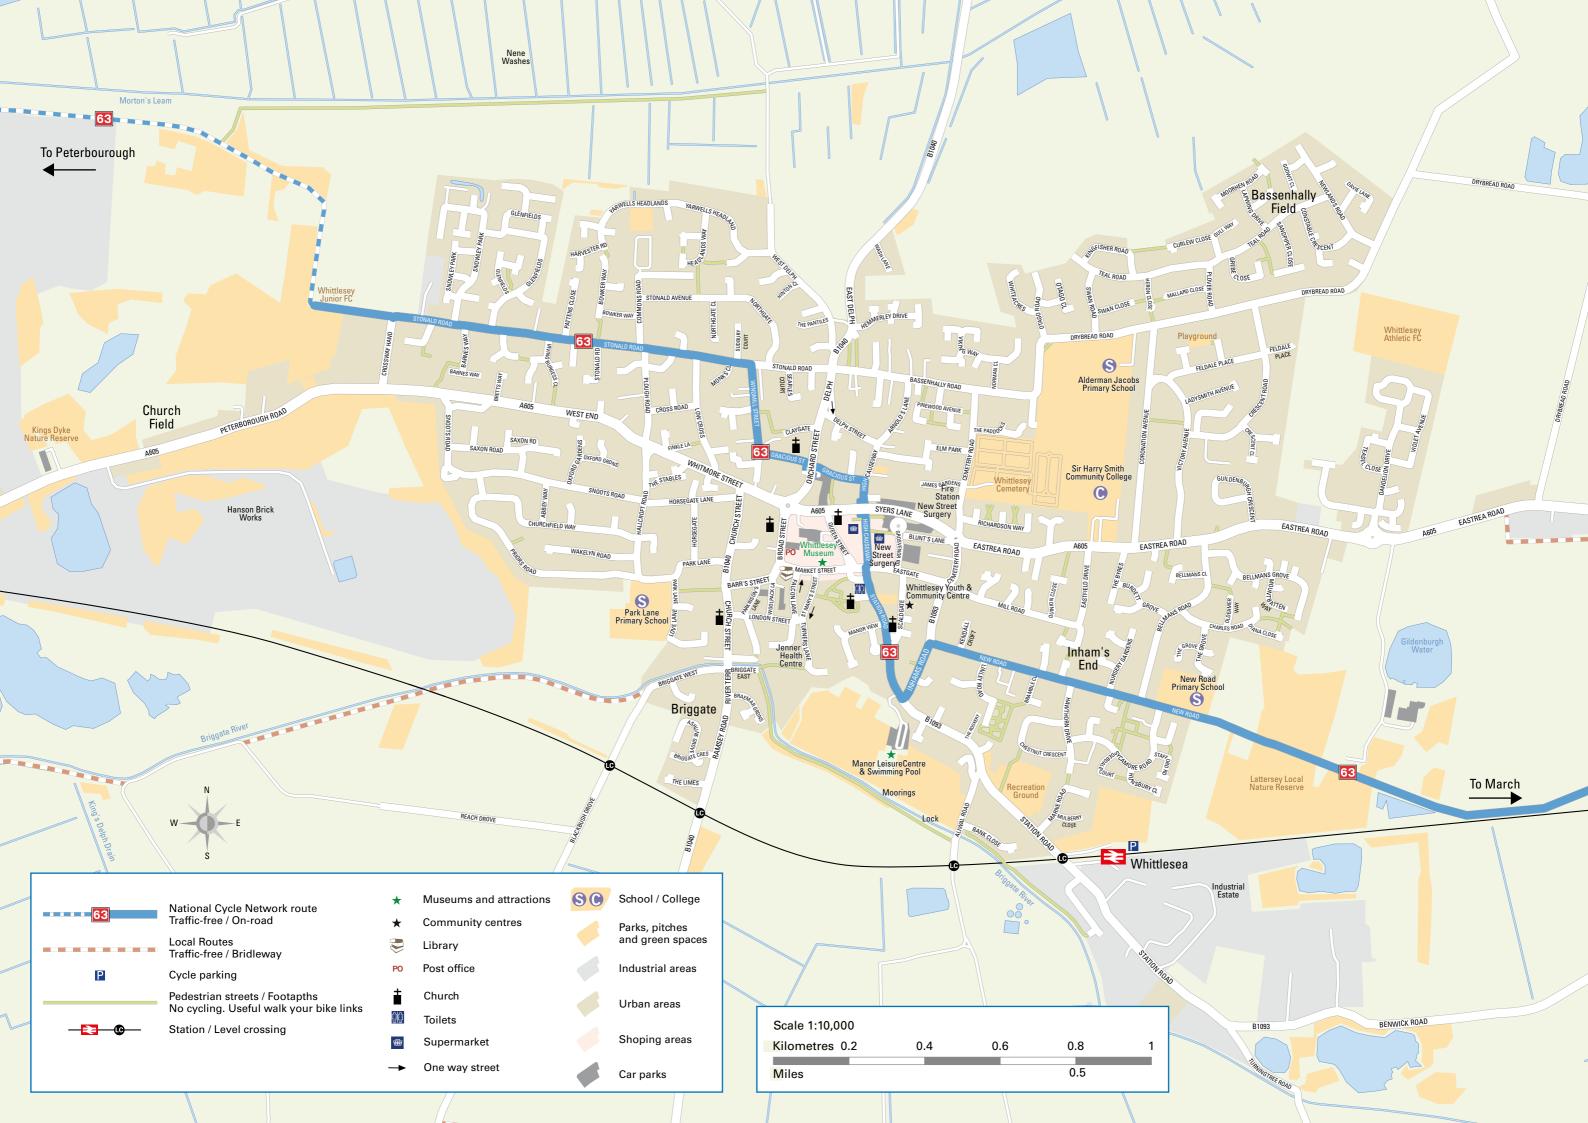

## Whittlesey Cycle Map

## A guide to cycling around Whittlesey

Useful **Numbers** Designed by FourPoint Mapping for Fenland District Council. Whilst every effort has been made to ensure the accuracy of these maps, Fenland District Council, their partners, OpenStreetMap cannot be held responsible for any errors or omissions.