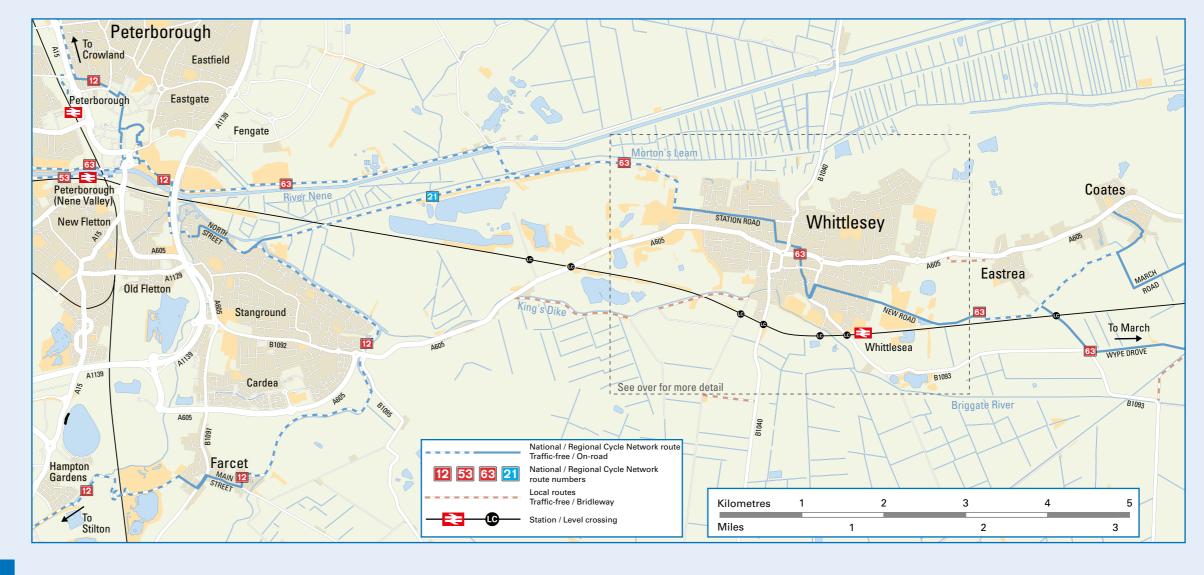

## Whittlesey Cycle Map

## A guide to cycling around Whittlesey

Useful **Numbers** Designed by FourPoint Mapping for Fenland District Council. Whilst every effort has been made to ensure the accuracy of these maps, Fenland District Council, their partners, OpenStreetMap cannot be held responsible for any errors or omissions.