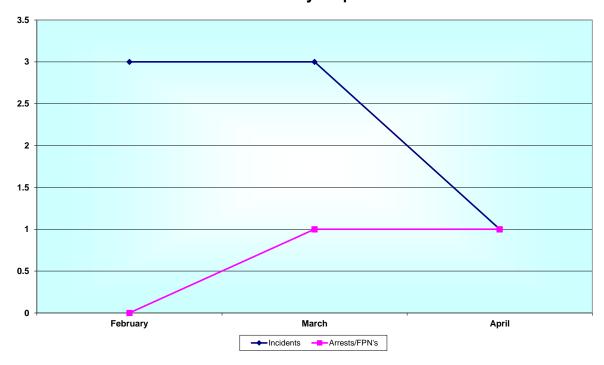

## Number of Incidents and Arrests for Whittlesey From February – April 2021

Incidents by Call Source for Whittlesey for April

## **Data Chart of Performance Figures for previous three months**

|                   | February | March | April | Total |
|-------------------|----------|-------|-------|-------|
| Total Incidents   |          |       |       | _     |
| Recorded          | 3        | 3     | 1     | 7     |
| (Whittlesey only) |          |       |       |       |
| Arrests / Fixed   |          |       |       |       |
| Penalty Notices   | 0        | 1     | 1     | 2     |
| (Whittlesey only) |          |       |       |       |
| CCTV              |          |       |       |       |
| Patrols Completed | 355      | 421   | 441   | 1217  |
| (All Towns)       |          |       |       |       |

The above data is based upon incidents and arrests recorded by Safer Fenland CCTV and data supplied by Cambridgeshire Constabulary, to provide the most accurate figures possible at the time of publishing.