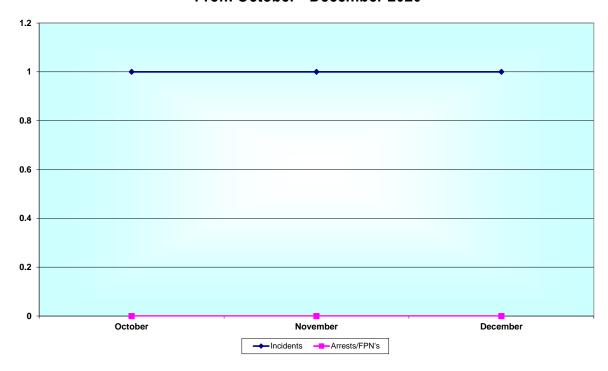

## Number of Incidents and Arrests for Whittlesey From October - December 2020

## **Data Chart of Performance Figures for previous three months**

|                   | October | November | December | Total |
|-------------------|---------|----------|----------|-------|
| Total Incidents   |         |          |          |       |
| Recorded          | 1       | 1        | 1        | 3     |
| (Whittlesey only) |         |          |          |       |
| Arrests / Fixed   |         |          |          |       |
| Penalty Notices   | 0       | 0        | 0        | 0     |
| (Whittlesey only) |         |          |          |       |
| CCTV              |         |          |          |       |
| Patrols Completed | 525     | 470      | 458      | 1453  |
| (All Towns)       |         |          |          |       |