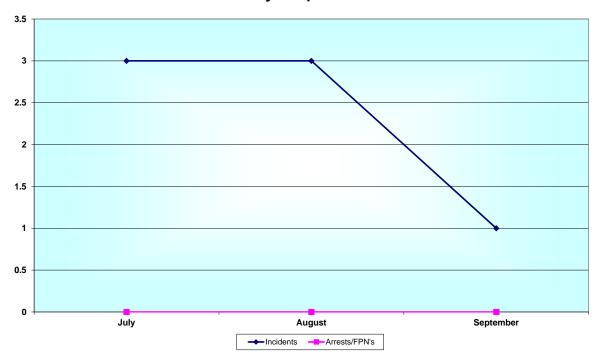

## Number of Incidents and Arrests for Whittlesey From July - September 2020

Incidents by Call Source for Whittlesey for September

## **Data Chart of Performance Figures for previous three months**

|                          | July | August | September | Total |
|--------------------------|------|--------|-----------|-------|
| Total Incidents Recorded | 3    | 3      | 1         | 7     |
| (Whittlesey only)        |      |        |           |       |
| Arrests / Fixed          |      |        |           |       |
| Penalty Notices          | 0    | 0      | 0         | 0     |
| (Whittlesey only)        |      |        |           |       |
| CCTV                     |      |        |           |       |
| Patrols Completed        | 650  | 521    | 561       | 1732  |
| (All Towns)              |      |        |           |       |

The above data is based upon incidents and arrests recorded by Safer Fenland CCTV and data supplied by Cambridgeshire Constabulary, to provide the most accurate figures possible at the time of publishing.