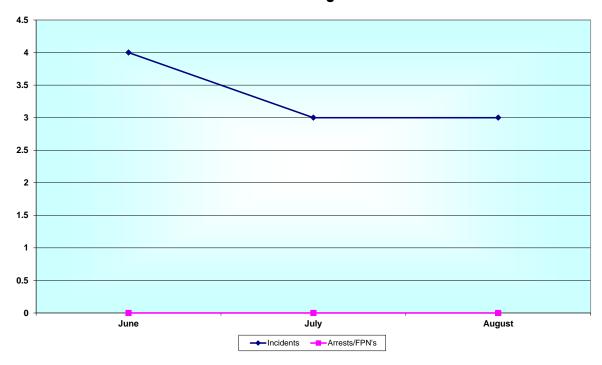

## Number of Incidents and Arrests for Whittlesey From June - August 2020

## **Data Chart of Performance Figures for previous three months**

|                                                   | June | July | August | Total |
|---------------------------------------------------|------|------|--------|-------|
| Total Incidents Recorded (Whittlesey only)        | 4    | 3    | 3      | 10    |
| Arrests / Fixed Penalty Notices (Whittlesey only) | 0    | 0    | 0      | 0     |
| CCTV Patrols Completed (All Towns)                | 573  | 650  | 521    | 1744  |

The above data is based upon incidents and arrests recorded by Safer Fenland CCTV and data supplied by Cambridgeshire Constabulary, to provide the most accurate figures possible at the time of publishing.