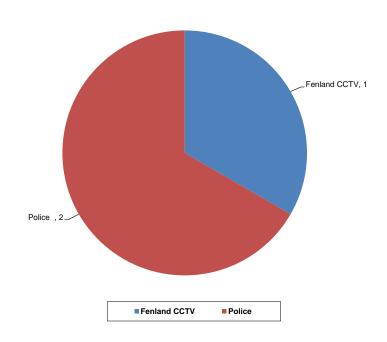

## Whittlesey Town Council CCTV update August 2020

## Number of Incidents and Arrests for Whittlesey From June - August 2020



## Incidents by Call Source for Whittlesey for August





## **Data Chart of Performance Figures for previous three months**

|                                                   | June | July | August | Total |
|---------------------------------------------------|------|------|--------|-------|
| Total Incidents Recorded (Whittlesey only)        | 4    | 3    | 3      | 10    |
| Arrests / Fixed Penalty Notices (Whittlesey only) | 0    | 0    | 0      | 0     |
| CCTV Patrols Completed (All Towns)                | 573  | 650  | 521    | 1744  |

The above data is based upon incidents and arrests recorded by Safer Fenland CCTV and data supplied by Cambridgeshire Constabulary, to provide the most accurate figures possible at the time of publishing.