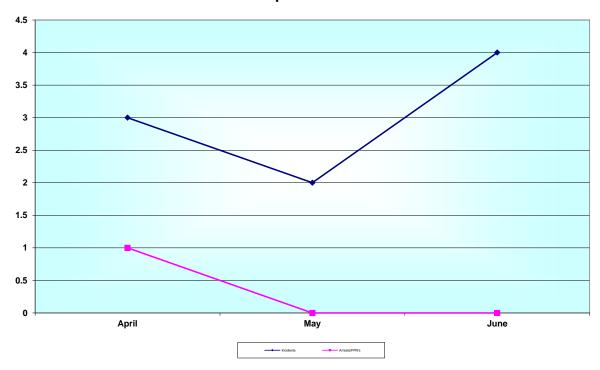

## Number of Incidents and Arrests for Whittlesey From April - June 2020

Incidents by Call Source for Whittlesey for June

## **Data Chart of Performance Figures for previous three months**

|                                                   | April | May | June | Total |
|---------------------------------------------------|-------|-----|------|-------|
| Total Incidents Recorded (Whittlesey only)        | 3     | 2   | 4    | 9     |
| Arrests / Fixed Penalty Notices (Whittlesey only) | 1     | 0   | 0    | 1     |
| CCTV Patrols Completed (All Towns)                | 546   | 623 | 573  | 1742  |

The above data is based upon incidents and arrests recorded by Safer Fenland CCTV and data supplied by Cambridgeshire Constabulary, to provide the most accurate figures possible at the time of publishing.