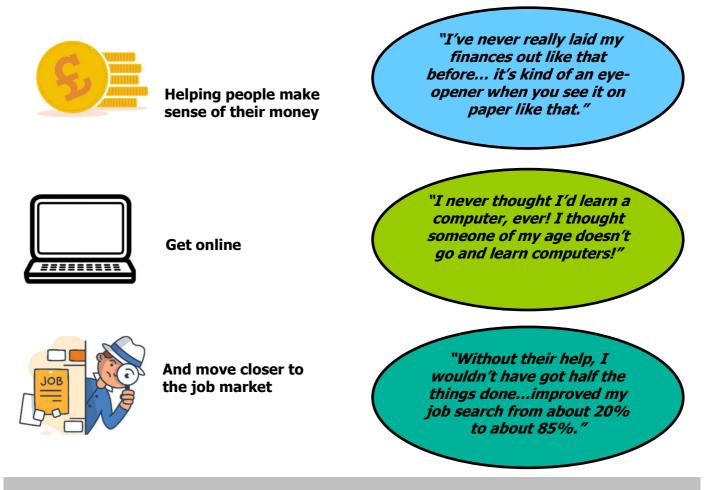

## How we work:

New Horizons coaches work with anyone who is out of work and wanting to move closer to the job market – even if this may be a long way in the future.

- up to 20 hours one-to-one coaching support on money, getting on-line and work
- referrals to debt advice services, covering the costs of Debt Relief Orders where appropriate
- loan of a Chromebook, tablet or laptop with mobile data to get on-line
- comprehensive website with a directory of services local to Cambridgeshire, Peterborough and West Norfolk