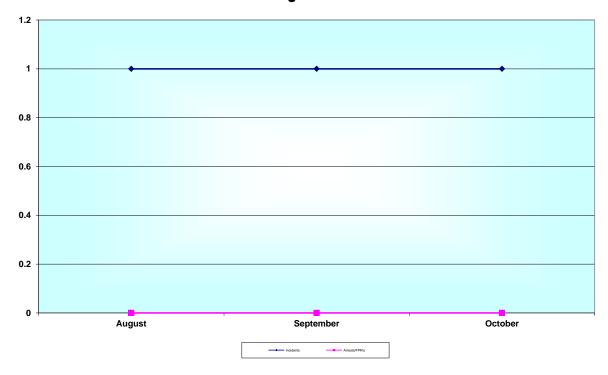

## Number of Incidents and Arrests for Whittlesey From August - October

Incidents by Call Source for Whittlesey for October

## **Data Chart of Performance Figures for previous three months**

|                                                   | August | September | October | Total |
|---------------------------------------------------|--------|-----------|---------|-------|
| Total Incidents Recorded (Whittlesey only)        | 1      | 1         | 1       | 3     |
| Arrests / Fixed Penalty Notices (Whittlesey only) | 0      | 0         | 0       | 0     |
| Media Reviews<br>Conducted<br>(All Towns)         | 19     | 23        | 31      | 73    |
| CCTV data taken<br>as Evidence<br>(All Towns)     | 4      | 6         | 6       | 16    |
| CCTV Patrols Completed (All Towns)                | 316    | 300       | 309     | 925   |

The above data is based upon incidents and arrests recorded by Safer Fenland CCTV and data supplied by Cambridgeshire Constabulary, to provide the most accurate figures possible at the time of publishing.